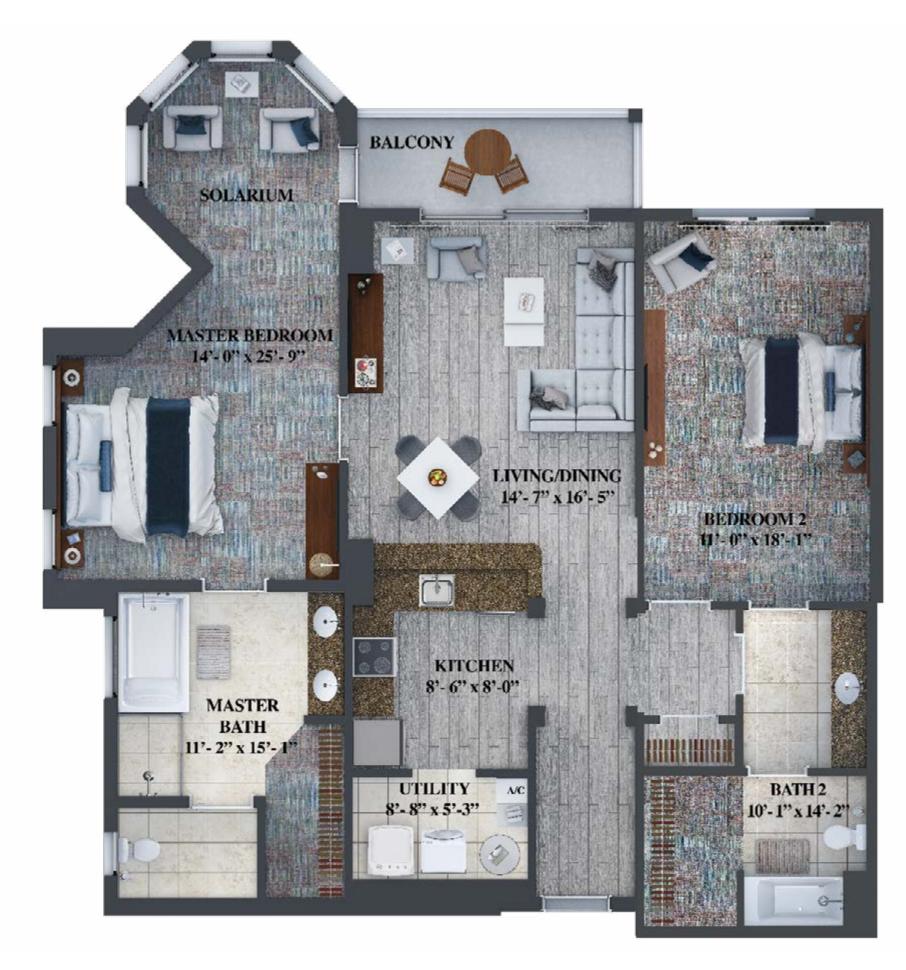

## CYPRESS 2 Bedroom • 2 Bathroom

Living Space

Balcony

Total

The square footage areas used in this brochure include the outer walls surrounding the unit and half the demising wall separating units and areas under roof but not within the walls of the unit for the Lanai and Covered Entry. Please refer to the survey included as an exhibit to the prospectus for the actual square footage of the units. The square footages used in this brochure are provided so that buyers can compare square footages being used by sellers in other communities. All dimensions are approximate and all floor plans are subject to change by developer without notice. All illustrations are artistic conceptual renderings. Pricing subject to change.

ORLANDO

1,434 Sq. Ft.
(133 Sq. Mt.)
70 Sq. Ft.
(7 Sq. Mt.)
1,504 Sq. Ft.
(140 Sq. Mt.)